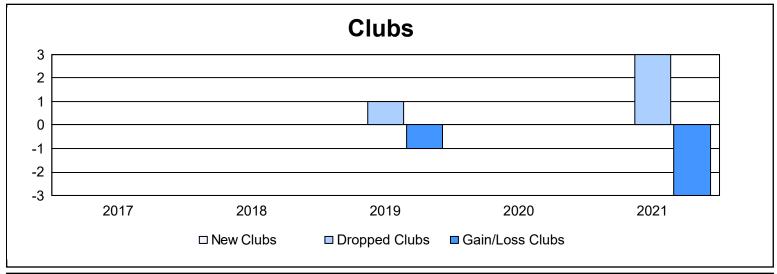

District 332 E As of June 2021 Cumulative

| Year      | New<br>Clubs | Dropped<br>Clubs | Gain/<br>Loss<br>Clubs | New<br>Members | Charter<br>Members | Reinstate<br>Members | Transfer<br>Members | Total<br>Member<br>Added | Total<br>Members<br>Dropped | Gain/<br>Loss<br>Members |
|-----------|--------------|------------------|------------------------|----------------|--------------------|----------------------|---------------------|--------------------------|-----------------------------|--------------------------|
| 2016-2017 | 0            | 0                | 0                      | 151            | 0                  | 3                    | 1                   | 155                      | 160                         | -5                       |
| 2017-2018 | 0            | 0                | 0                      | 114            | 0                  | 1                    | 1                   | 116                      | 166                         | -50                      |
| 2018-2019 | 0            | 1                | -1                     | 107            | 0                  | 2                    | 5                   | 114                      | 205                         | -91                      |
| 2019-2020 | 0            | 0                | 0                      | 75             | 0                  | 4                    | 2                   | 81                       | 198                         | -117                     |
| 2020-2021 | 0            | 3                | -3                     | 73             | 0                  | 2                    | 1                   | 76                       | 171                         | -95                      |
| Average   | 0            | 1                | -1                     | 104            | 0                  | 2                    | 2                   | 108                      | 180                         | -72                      |