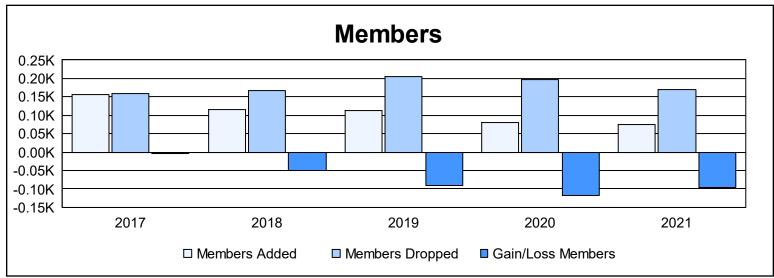

District 332 E As of June 2021 Cumulative

| Year      | New<br>Clubs | Dropped<br>Clubs | Gain/<br>Loss<br>Clubs | New<br>Members | Charter<br>Members | Reinstate<br>Members | Transfer<br>Members | Total<br>Member<br>Added | Total<br>Members<br>Dropped | Gain/<br>Loss<br>Members |
|-----------|--------------|------------------|------------------------|----------------|--------------------|----------------------|---------------------|--------------------------|-----------------------------|--------------------------|
| 2016-2017 | 0            | 0                | 0                      | 151            | 0                  | 3                    | 1                   | 155                      | 160                         | -5                       |
| 2017-2018 | 0            | 0                | 0                      | 114            | 0                  | 1                    | 1                   | 116                      | 166                         | -50                      |
| 2018-2019 | 0            | 1                | -1                     | 107            | 0                  | 2                    | 5                   | 114                      | 205                         | -91                      |
| 2019-2020 | 0            | 0                | 0                      | 75             | 0                  | 4                    | 2                   | 81                       | 198                         | -117                     |
| 2020-2021 | 0            | 3                | -3                     | 73             | 0                  | 2                    | 1                   | 76                       | 171                         | -95                      |
| Average   | 0            | 1                | -1                     | 104            | 0                  | 2                    | 2                   | 108                      | 180                         | -72                      |